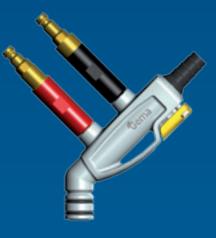

### Single-component cartridge design

The new generation of OptiFlow Injector optimizes the Venturi principle in relation to transfer efficiency and minimal wear. Gema uses the unique Inline Design to consistently and gently transport the powder from the powder hopper to the powder gun. This maintains optimum powder condition and ensures minimal wear part consumption. By simply exchanging the innovative single-component cartridge incorporating the injector nozzle and conveying insert, the injector performance is optimally maintained.

### Key features OptiFlow injector

- Cartridge design merges injector nozzle and conveying insert into a single component
- Powder outputs of up to 450 g/min achievable depending upon hose length and diameter
- Quick release design for the powder hose
- Unique Inline Design
- Cartridge sleeve manufactured from high quality non stick materials
- Robust diecast injector housing
- Quick disconnect air connections