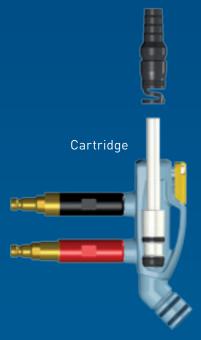

### Single-component cartridge design

The new generation of OptiFlow Injector optimizes the Venturi principle in relation to transfer efficiency and minimal wear. Gema uses the unique Inline Design to consistently and gently transport the powder from the powder hopper to the powder gun. This maintains optimum powder condition and ensures minimal wear part consumption. By simply exchanging the innovative single-component cartridge incorporating the injector nozzle and conveying insert, the injector performance is optimally maintained.

The usage of fewer parts and the seamless design of the injector improves the ability for fast color changes.

#### New injector technology - «Plug & Convey»

All connections are equipped with a robust quick release mechanism, disconnected and reassembled with ease. This «Plug & Convey» feature reduces maintenance and accelerates the color change time.

### Key features OptiFlow injector

- Cartridge design merges injector nozzle and conveying insert into a single component
- Powder outputs of up to 450 g/min achievable depending upon hose length and diameter
- Quick release design for the powder hose
- Unique Inline Design
- Cartridge sleeve manufactured from high quality non stick materials
- Robust diecast injector housing
- Quick disconnect air connections