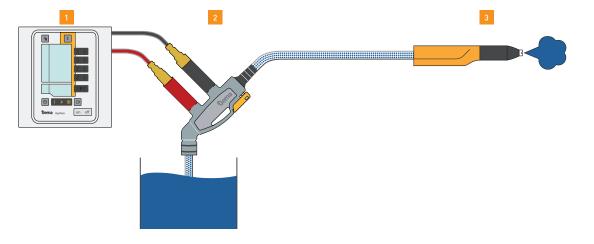

### Perfect component interaction for optimum coating results

The OptiStar control unit precisely controls and adjusts all pneumatic and electrostatic parameters of the application.

<sup>2</sup> The OptiFlow injector precisely conveys the powder from the powder supply to the gun ensuring a consistent powder flow and uniform film thickness.

OptiGun powder guns offer the highest transfer efficiency and perfect quality for every application and are the ideal solution for frequent color changes.