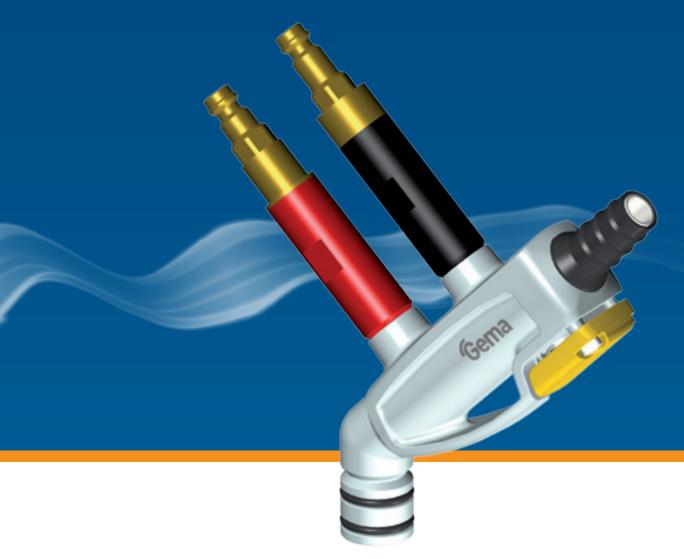

## **OptiFlow IG07**

Single-component cartridge design providing even greater consistency for the powder flow

### The first choice in injector technology

Benefit from the most advanced injector technology on the market! The new OptiFlow injector ensures even greater long term consistency and repeatability of the powder flow.

The injector's unique single-component cartridge design reduces wear consumption, guarantees a long term consistent powder flow and enables even faster wear part exchange.