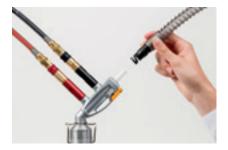

#### New injector technology - «Plug & Convey»

All connections are equipped with a robust quick release mechanism, disconnected and reassembled with ease. This «Plug & Convey» feature reduces maintenance and accelerates the color change time.

### Customer benefits OptiFlow injector

- Innovative single-component cartridge design for consistent powder output
- Consistent powder flow for uniform film thickness
- Colour change optimized through Inline Cartridge Design
- Quick and easy maintenance through simply replacement of the easily accessible cartridge
- «Plug & Convey» function for fast color change and cleaning
- Ease of integration into existing coating systems