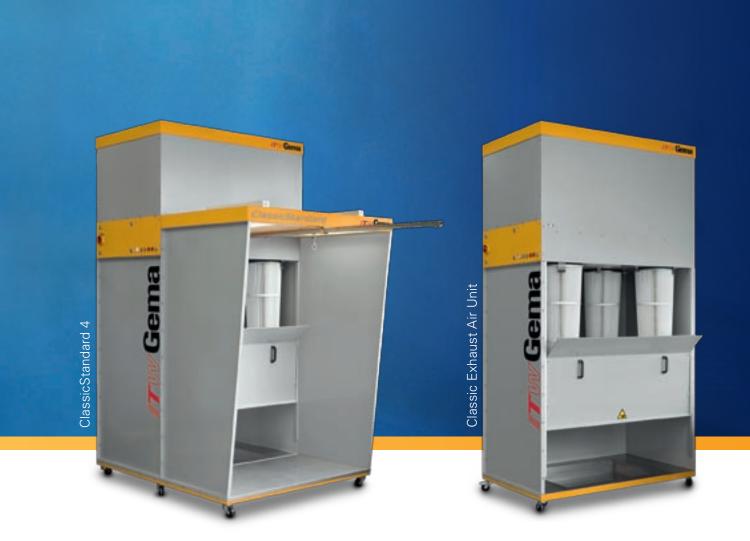

## flexible

ClassicLine manual booths are the right solution for every application: for new start up and experienced users alike, or as a one-off solution for small or medium series. You have the choice between a compact standard design and an open version for particularly voluminous parts. You can also adjust the extraction capacity to your particular needs: 4000 Nm³/h are perfect for smaller coating tasks, while 6600 Nm³/h are ideal for larger items.

Compliance and safety label: ATEX compliance guarantees highest level of safety

|                                                             | ClassicOpen                   | ClassicStandard 2             | Classic<br>Exhaust Air Unit 2 | ClassicStandard 4             | Classic<br>Exhaust Air Unit 4 |
|-------------------------------------------------------------|-------------------------------|-------------------------------|-------------------------------|-------------------------------|-------------------------------|
| No. of filter elements                                      | 4                             | 2                             | 2                             | 4                             | 4                             |
| Extraction volume, rated                                    | 6600 Nm <sup>3</sup> /h       | 4000 Nm <sup>3</sup> /h       | 4000 Nm³/h                    | 6600 Nm³/h                    | 6600 Nm³/h                    |
| Fan power, effective                                        | 4,0 kW                        | 2,2 kW                        | 2,2 kW                        | 4,0 kW                        | 4,0 kW                        |
| Voltage/Frequency                                           | 3×380-420 V / 50 Hz           |                               |                               |                               |                               |
| Compressed air consumption 15 Nm³/h / 6[bar] input pressure |                               |                               |                               |                               |                               |
| Noise level                                                 |                               |                               | <78 dBA                       |                               |                               |
| Weight (approx.)                                            | 635 kg                        | 580 kg                        | 445 kg                        | 625 kg                        | 475 kg                        |
| Reception tank                                              | -                             | 80                            | 80                            | -                             | -                             |
| Booth dimensions Width Depth Height                         | 2465 mm<br>2390 mm<br>2810 mm | 1463 mm<br>1940 mm<br>2810 mm | 1463 mm<br>940 mm<br>2810 mm  | 1463 mm<br>1940 mm<br>2810 mm | 1463 mm<br>940 mm<br>2810 mm  |