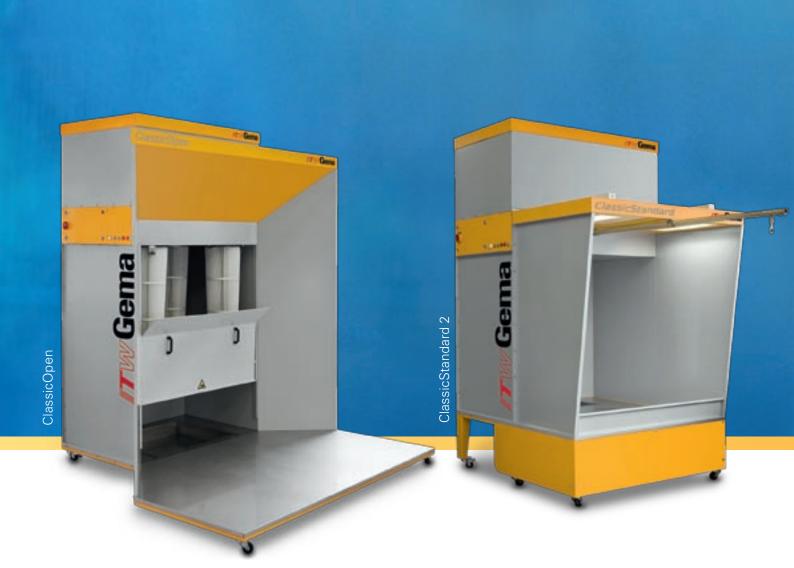

## flexible

ClassicLine manual booths are the right solution for every application: for new start up and experienced users alike, or as a one-off solution for small or medium series. You have the choice between a compact standard design and an open version for particularly voluminous parts. You can also adjust the extraction capacity to your particular needs: 4000 Nm³/h are perfect for smaller coating tasks, while 6600 Nm³/h are ideal for larger items.

Compliance and safety label: ATEX compliance guarantees highest level of safety

|                                                             | ClassicOpen                   | ClassicStandard 2             | Classic<br>Exhaust Air Unit 2 | ClassicStandard 4             | Classic<br>Exhaust Air Unit 4 |
|-------------------------------------------------------------|-------------------------------|-------------------------------|-------------------------------|-------------------------------|-------------------------------|
| No. of filter elements                                      | 4                             | 2                             | 2                             | 4                             | 4                             |
| Extraction volume, rated                                    | 6600 Nm <sup>3</sup> /h       | 4000 Nm <sup>3</sup> /h       | 4000 Nm³/h                    | 6600 Nm³/h                    | 6600 Nm³/h                    |
| Fan power, effective                                        | 4,0 kW                        | 2,2 kW                        | 2,2 kW                        | 4,0 kW                        | 4,0 kW                        |
| Voltage/Frequency                                           | 3×380-420 V / 50 Hz           |                               |                               |                               |                               |
| Compressed air consumption 15 Nm³/h / 6[bar] input pressure |                               |                               |                               |                               |                               |
| Noise level                                                 |                               |                               | <78 dBA                       |                               |                               |
| Weight (approx.)                                            | 635 kg                        | 580 kg                        | 445 kg                        | 625 kg                        | 475 kg                        |
| Reception tank                                              | -                             | 80                            | 80                            | -                             | -                             |
| Booth dimensions Width Depth Height                         | 2465 mm<br>2390 mm<br>2810 mm | 1463 mm<br>1940 mm<br>2810 mm | 1463 mm<br>940 mm<br>2810 mm  | 1463 mm<br>1940 mm<br>2810 mm | 1463 mm<br>940 mm<br>2810 mm  |