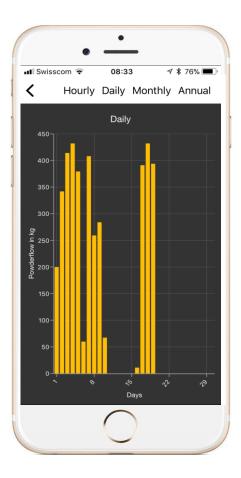

#### **Powderflow in (kg)**

Hourly - last 24 h
Daily - last 30 days
Monthly- last 12 months
Annual - last 10 Years

# **Remark** → View into the past