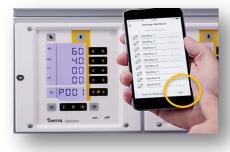

### Gema E-App Setup

Configure OptiStar individually or in a group of control units. System information and diagnostic data are easily retrievable.

OptiStar

- OptiStar Group (A, B, C, D)
- Firmware Update
- Help-Code
- Export diagnostic data (Email)

|     | Manage OptiStars      | 1 <                   | Setup                 |
|-----|-----------------------|-----------------------|-----------------------|
|     | Mehr B A              | A                     | Group A<br>1, 2, 3, 4 |
| 8   | OptiStar 2<br>Group A | В                     | Group B<br>5, 6, 7, 8 |
| 8   | OptiStar 3<br>Group A |                       | OptiStar 1<br>Group A |
| 8   | OptiStar 4<br>Group A |                       | OptiStar 2<br>Group A |
| 8   | OptiStar 5<br>Group B |                       | OptiStar 3<br>Group A |
| 8   | OptiStar 6<br>Group B |                       | OptiStar 4<br>Group A |
| 8   | OptiStar 7<br>Group B |                       | OptiStar 5<br>Group B |
| 8   | OptiStar 8<br>Group B |                       | OptiStar 6<br>Group B |
|     |                       |                       | OptiStar 7<br>Group B |
|     |                       | Group B<br>OptiStar 7 | OptiStar 8<br>Group B |
| Sca | n for OptiStars Pair  | Refi                  | resh Manage OptiStars |