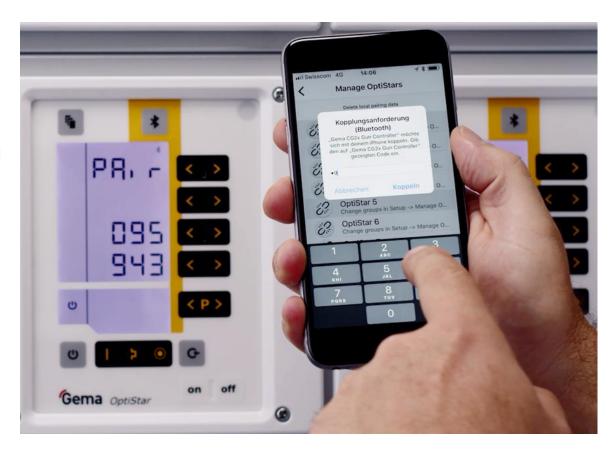

#### Gema E-App Pairing - Procedure

Gema

Setup

#### Press Button on OptiStar (2s)

Select OptiStar

Press Pair

Press Set up

**Confirm code** 

Gema © 2018 by Gema Switzerland GmbH - All rights reserved.