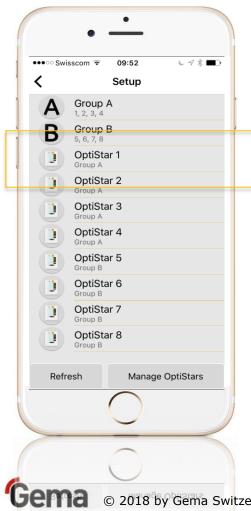

|     | Manage OptiStars      | 1 <                   | Setup                 |
|-----|-----------------------|-----------------------|-----------------------|
|     | Mehr B A              | A                     | Group A<br>1, 2, 3, 4 |
| 8   | OptiStar 2<br>Group A | В                     | Group B<br>5, 6, 7, 8 |
| 8   | OptiStar 3<br>Group A |                       | OptiStar 1<br>Group A |
| 8   | OptiStar 4<br>Group A |                       | OptiStar 2<br>Group A |
| 8   | OptiStar 5<br>Group B |                       | OptiStar 3<br>Group A |
| 8   | OptiStar 6<br>Group B |                       | OptiStar 4<br>Group A |
| 8   | OptiStar 7<br>Group B |                       | OptiStar 5<br>Group B |
| 8   | OptiStar 8<br>Group B |                       | OptiStar 6<br>Group B |
|     |                       |                       | OptiStar 7<br>Group B |
|     |                       | Group B<br>OptiStar 7 | OptiStar 8<br>Group B |
| Sca | n for OptiStars Pair  | Refi                  | resh Manage OptiStars |