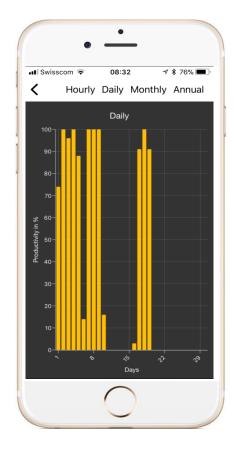

#### **Productivity in (%)**

Hourly - last 24 h
Daily - last 30 days
Monthly- last 12 months
Annual - last 10 Years

# **Remark** → View into the past