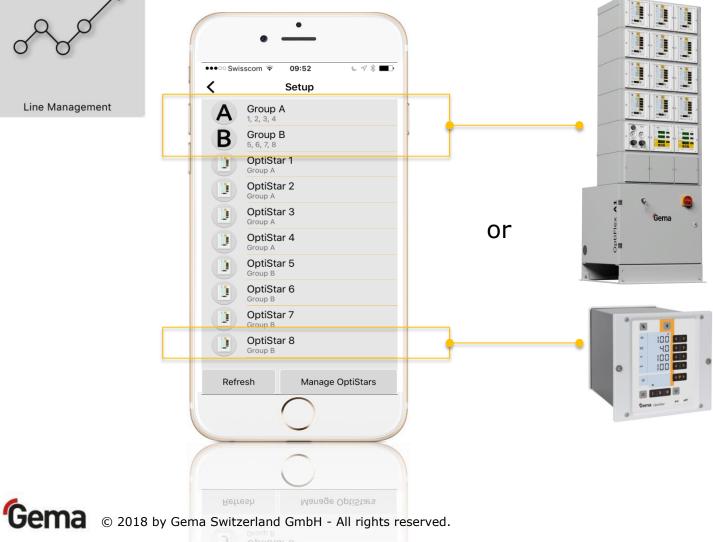

### Gema E-App Setup

Configure OptiStar individually or in a group of control units. System information and diagnostic data are easily retrievable.

OptiStar

- OptiStar Group (A, B, C, D)
- Firmware Update
- Help-Code
- Export diagnostic data (Email)

|     | Manage OptiStars      | 1 <                   | Setup                 |
|-----|-----------------------|-----------------------|-----------------------|
|     | Mehr B A              | A                     | Group A<br>1, 2, 3, 4 |
| 8   | OptiStar 2<br>Group A | В                     | Group B<br>5, 6, 7, 8 |
| 8   | OptiStar 3<br>Group A |                       | OptiStar 1<br>Group A |
| 8   | OptiStar 4<br>Group A |                       | OptiStar 2<br>Group A |
| 8   | OptiStar 5<br>Group B |                       | OptiStar 3<br>Group A |
| 8   | OptiStar 6<br>Group B |                       | OptiStar 4<br>Group A |
| 8   | OptiStar 7<br>Group B |                       | OptiStar 5<br>Group B |
| 8   | OptiStar 8<br>Group B |                       | OptiStar 6<br>Group B |
|     |                       |                       | OptiStar 7<br>Group B |
|     |                       | Group B<br>OptiStar 7 | OptiStar 8<br>Group B |
| Sca | n for OptiStars Pair  | Refi                  | resh Manage OptiStars |