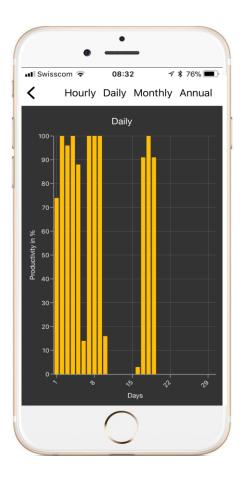

#### **Productivity in (%)**

Hourly - last 24 h
Daily - last 30 days
Monthly- last 12 months
Annual - last 10 Years

# **Remark** → View into the past