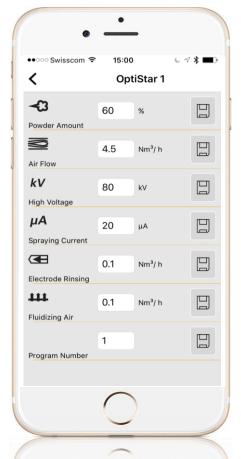

### Gema E-App Setup

Configure OptiStar individually or in a group of control units. System information and diagnostic data are easily retrievable.

OptiStar

- OptiStar Group (A, B, C, D)
- Firmware Update
- Help-Code
- Export diagnostic data (Email)