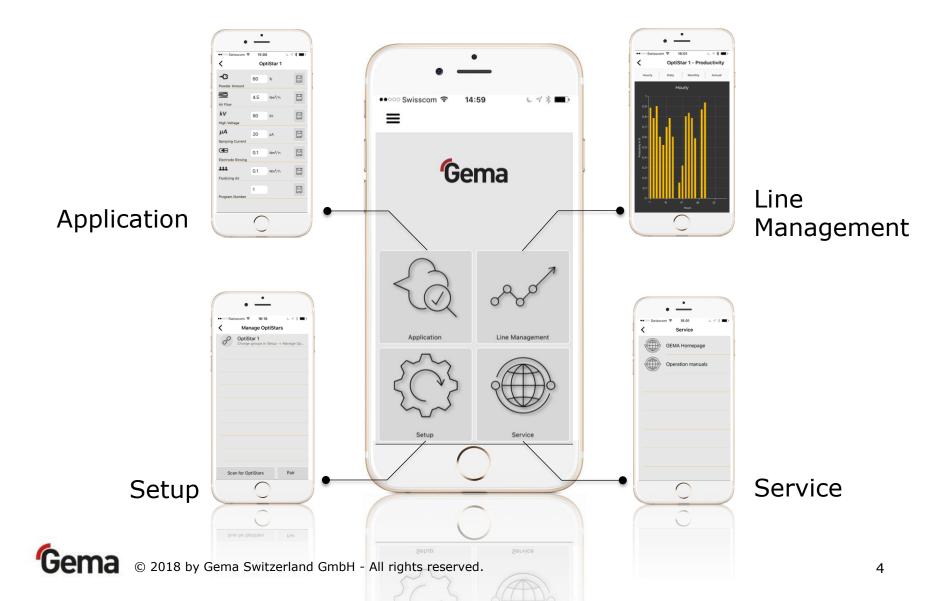

## Gema E-App Functions

#### Gema E-App Application

Application

#### Gema E-App Line Management

Line Management

Visualize coating productivity data. Statistics and cost calculations from production are automatically generated.

Gema © 2018 by Gema Switzerland GmbH - All rights reserved.

#### Gema E-App Service

Service

Access directly the operation manuals of the system components or the Gema website.