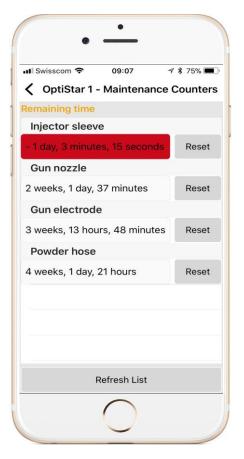

#### Maintenance counter [h]

- Injector sleeve
- Gun nozzle
- Gun electrode
- Powder hose

#### Press Reset after maintenance

#### Remark

 $\rightarrow$  Timer countdowns in App settings