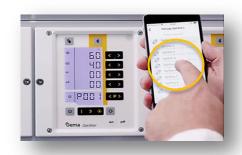

#### Press Button on OptiStar (2s)

Select OptiStar

Press Pair

Press Set up

**Confirm code** 

Gema © 2018 by Gema Switzerland GmbH - All rights reserved.