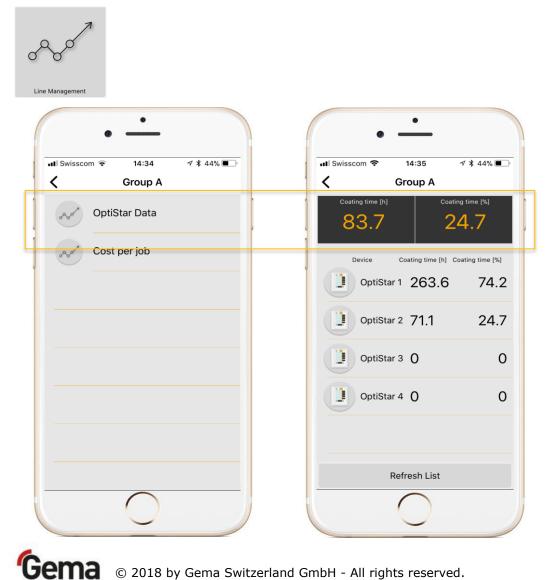

### Gema E-App Line Management - Group

#### Ø Coating time [h] Ø Coating time [%]

#### Gema E-App Line Management - Group