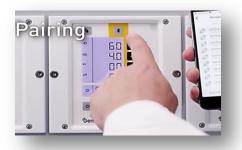

#### Press Button on OptiStar (2s)

Select OptiStar

Press Pair

Press Set up

**Confirm code** 

Gema © 2018 by Gema Switzerland GmbH - All rights reserved.