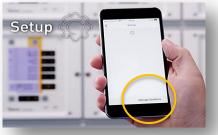

#### Gema E-App Pairing - Procedure

Gema

Setup

#### Press Button on OptiStar (2s)

Select OptiStar

Press Pair

Press Set up

**Confirm code** 

Gema © 2018 by Gema Switzerland GmbH - All rights reserved.