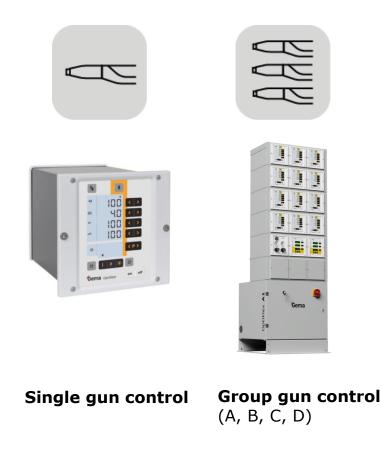

### Gema E-App Setup

Configure OptiStar individually or in a group of control units. System information and diagnostic data are easily retrievable.

OptiStar

- OptiStar Group (A, B, C, D)
- Firmware Update
- Help-Code
- Export diagnostic data (Email)

|     | Manage OptiStars      | 1 <                   | Setup                 |
|-----|-----------------------|-----------------------|-----------------------|
|     | Mehr B A              | A                     | Group A<br>1, 2, 3, 4 |
| 8   | OptiStar 2<br>Group A | В                     | Group B<br>5, 6, 7, 8 |
| 8   | OptiStar 3<br>Group A |                       | OptiStar 1<br>Group A |
| 8   | OptiStar 4<br>Group A |                       | OptiStar 2<br>Group A |
| 8   | OptiStar 5<br>Group B |                       | OptiStar 3<br>Group A |
| 8   | OptiStar 6<br>Group B |                       | OptiStar 4<br>Group A |
| 8   | OptiStar 7<br>Group B |                       | OptiStar 5<br>Group B |
| 8   | OptiStar 8<br>Group B |                       | OptiStar 6<br>Group B |
|     |                       |                       | OptiStar 7<br>Group B |
|     |                       | Group B<br>OptiStar 7 | OptiStar 8<br>Group B |
| Sca | n for OptiStars Pair  | Refi                  | resh Manage OptiStars |