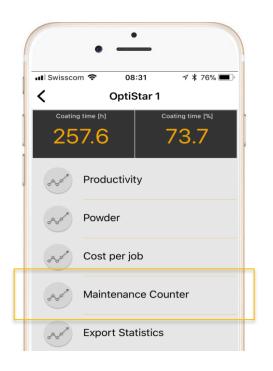

#### Maintenance counter [h]

- Injector sleeve
- Gun nozzle
- Gun electrode
- Powder hose

#### Press Reset after maintenance

#### Remark

 $\rightarrow$  Timer countdowns in App settings