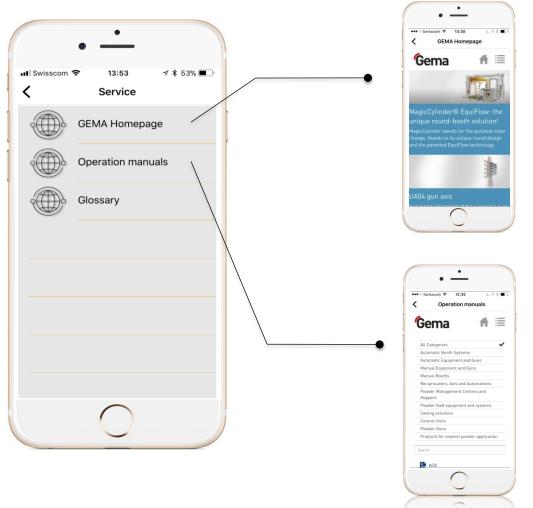

#### Gema E-App Service

Service

Access directly the operation manuals of the system components or the Gema website.