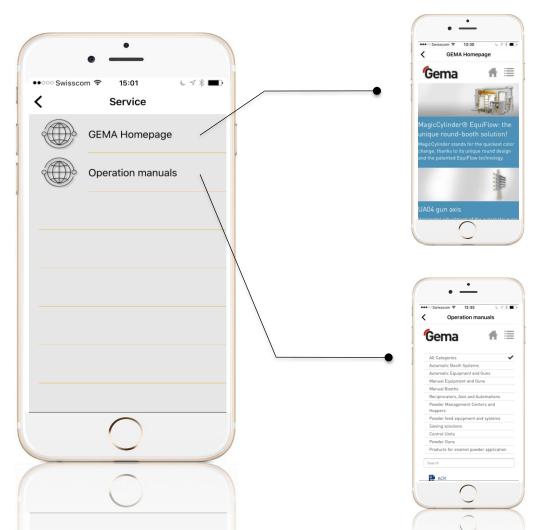

### Gema E-App Service

Service

# Access directly the operation manuals of the system components or the Gema website.