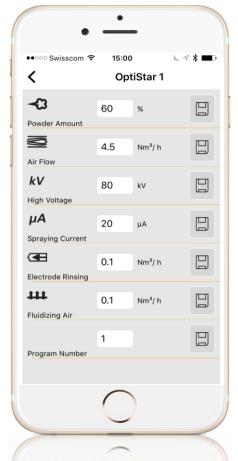

#### Easy control of the application parameters

| Powder Output    | [%]                            |
|------------------|--------------------------------|
| Total Air volume | [Nm <sup>3</sup> /h] or [scfm] |
| High Voltage     | [kV]                           |
| Spray Current    | [µA]                           |

# Control and adjust coating parameters in real time.

Gema © 2018 by Gema Switzerland GmbH - All rights reserved.