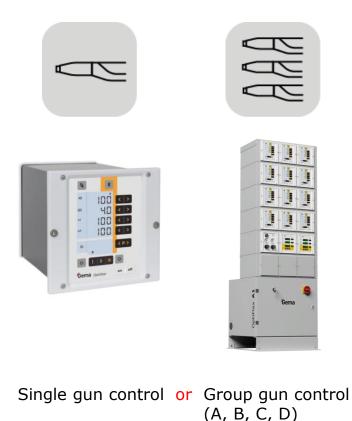

#### Power on your fingerprints

- The **OptiStar 4.0** control features the most advanced technologies to control the powder application:
  - PCC technology allows to optimize the electrostatic charging even with challenging powders
  - **DVC** technology grants the most precise and repeatable powder output settings
- A clear and easy to use interface makes it easy for every user to take advantage of these powerful technologies

#### Easy control of the application parameters

| Powder Output    | [%]                            |
|------------------|--------------------------------|
| Total Air volume | [Nm <sup>3</sup> /h] or [scfm] |
| High Voltage     | [kV]                           |
| Spray Current    | [µA]                           |