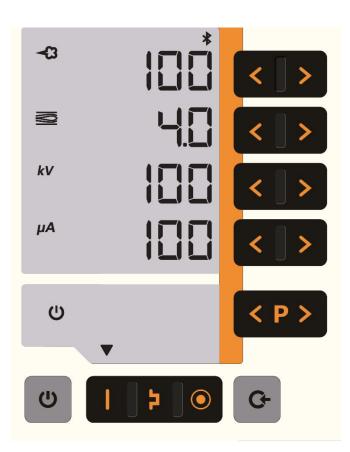

#### Power on your fingerprints

- The **OptiStar 4.0** control features the most advanced technologies to control the powder application:
  - PCC technology allows to optimize the electrostatic charging even with challenging powders
  - **DVC** technology grants the most precise and repeatable powder output settings
- A clear and easy to use interface makes it easy for every user to take advantage of these powerful technologies

#### Easy control of the application parameters

| Powder Output    | [%]                            |
|------------------|--------------------------------|
| Total Air volume | [Nm <sup>3</sup> /h] or [scfm] |
| High Voltage     | [kV]                           |
| Spray Current    | [µA]                           |