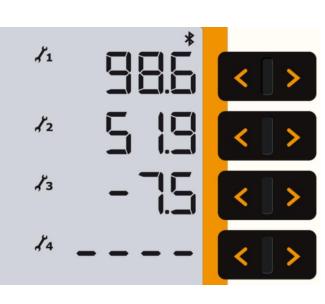

#### Easy control of the application parameters

| Powder Output    | [%]                            |
|------------------|--------------------------------|
| Total Air volume | [Nm <sup>3</sup> /h] or [scfm] |
| High Voltage     | [kV]                           |
| Spray Current    | [µA]                           |