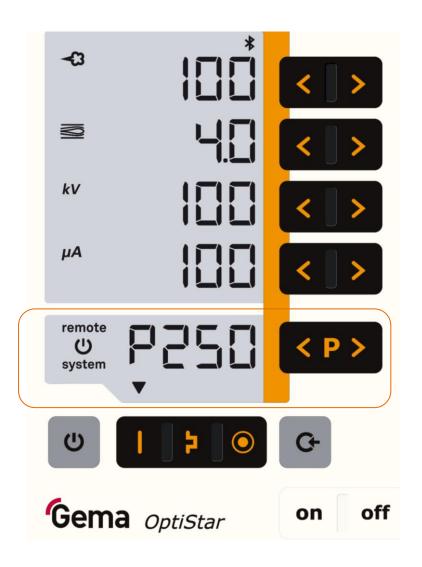

### Application programs library

- Advanced users can create and easily recall their library of application programs.
- Each program **includes all the application parameters** (powder output, air volume, high voltage, charging current).
- The programs are **automatically saved** and can be easily recalled when required.
- Each part can be coated always with its ideal settings.
  This strongly improves the application quality.