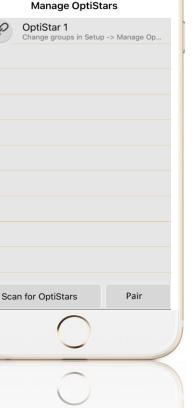

leshooting**







# Gema E-App



4.5 Nem\*/h 10 Air Flow 100 \*\* 0.0 kV High Voltage 100 uA 23 μA Spraying Current 0.1 Nm<sup>2</sup>m E Electrode Rinsing

1 2 1

B

EB

Nwalp

1

Eg

DB

18:07

OptiStar 5

\* 08

111

Fluidizing Air

Program Number

111

3

Powder Amount

#### Gema E-App Functions



### Gema E-App Application



Application

# Control and adjust coating parameters in real time.





Gema © 2018 by Gema Switzerland GmbH - All rights reserved.

## Gema E-App Line Management



Line Management

Visualize coating productivity data. Statistics and cost calculations from production are automatically generated.





## Gema E-App Setup



Setup

Configure OptiStar individually or in a group of control units. System information and diagnostic data are easily retrievable.





16:19

### Gema E-App Service



Service

# Access directly the operation manuals of the system components or the Gema website.





# Gema E-App Pairing

#### Download



Search for: Gema e-app IOS + Android Mobile App-Stores Optimized for 6" screen size

#### Pairing