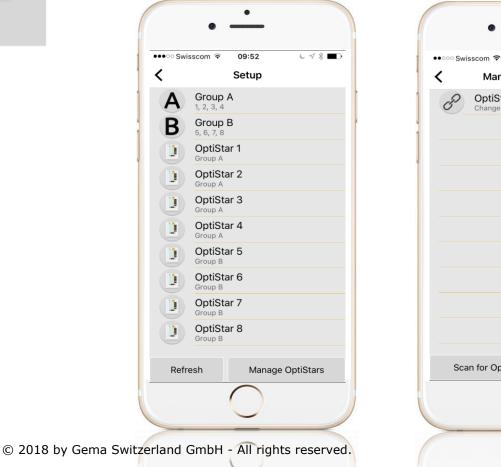

## Gema E-App Setup

Setup

Configure OptiStar individually or in a group of control units. System information and diagnostic data are easily retrievable.

16:19