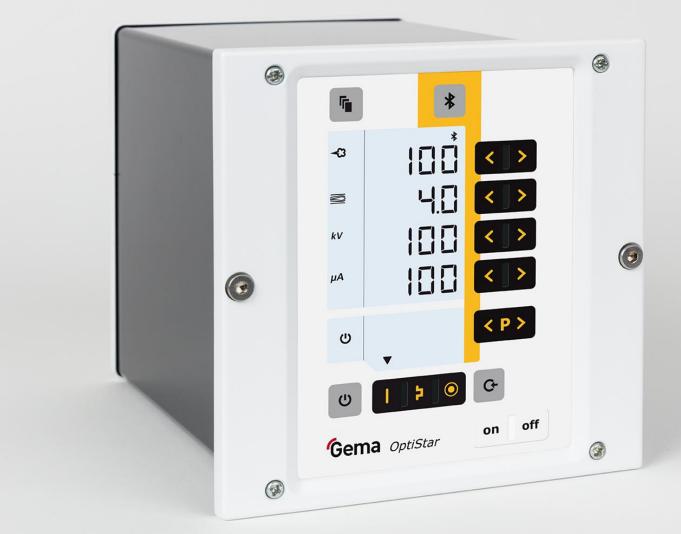

#### Power on your fingerprints

- The **OptiStar 4.0** control features the most advanced technologies to control the powder application:
  - PCC technology allows to optimize the electrostatic charging even with challenging powders
  - **DVC** technology grants the most precise and repeatable powder output settings
- A clear and easy to use interface makes it easy for every user to take advantage of these powerful technologies

#### Easy control of the application parameters

| Powder Output    | [%]                            |
|------------------|--------------------------------|
| Total Air volume | [Nm <sup>3</sup> /h] or [scfm] |
| High Voltage     | [kV]                           |
| Spray Current    | [µA]                           |