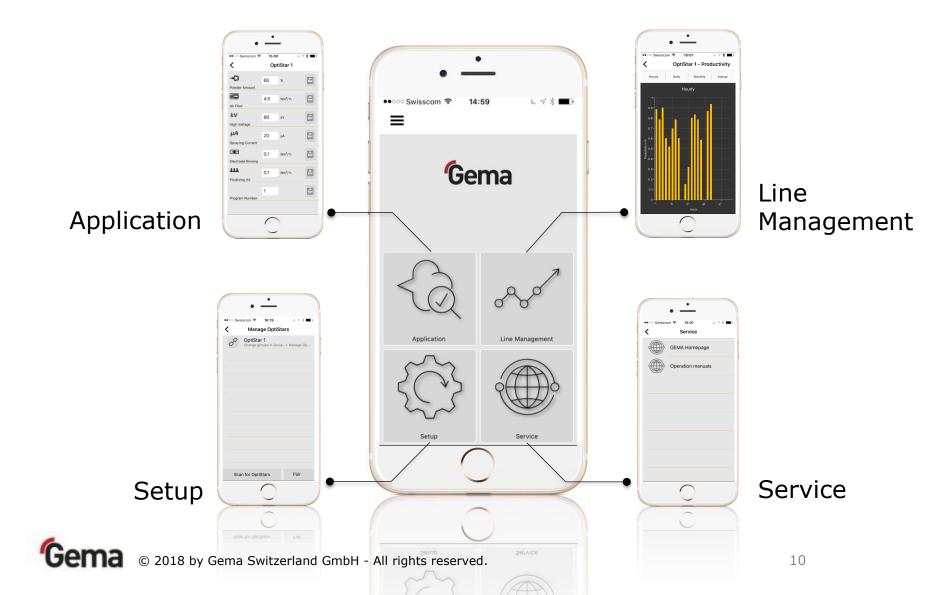

#### Gema E-App Functions

### Gema E-App Application

Application

## Gema E-App Line Management

Line Management

Visualize coating productivity data. Statistics and cost calculations from production are automatically generated.

## Gema E-App Setup

Setup

Configure OptiStar individually or in a group of control units. System information and diagnostic data are easily retrievable.

16:19

### Gema E-App Service

Service

# Access directly the operation manuals of the system components or the Gema website.