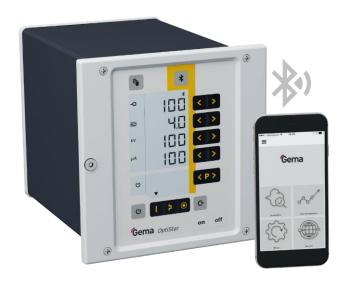

# Gema E-App Pairing

#### Download

Search for: Gema e-app IOS + Android Mobile App-Stores Optimized for 6" screen size

#### Pairing