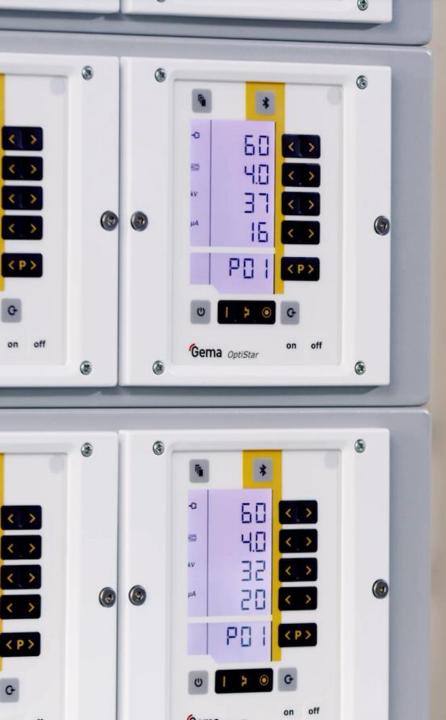

#### Power on your fingerprints

- The **OptiStar 4.0** control features the most advanced technologies to control the powder application:
  - PCC technology allows to optimize the electrostatic charging even with challenging powders
  - **DVC** technology grants the most precise and repeatable powder output settings
- A clear and easy to use interface makes it easy for every user to take advantage of these powerful technologies

#### Easy control of the application parameters

| Powder Output    | [%]                            |
|------------------|--------------------------------|
| Total Air volume | [Nm <sup>3</sup> /h] or [scfm] |
| High Voltage     | [kV]                           |
| Spray Current    | [µA]                           |