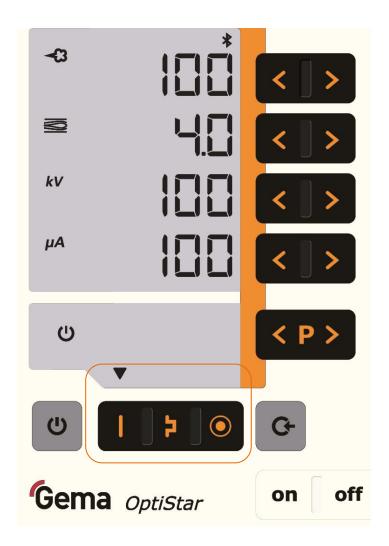

#### Pre-set application programs

- **3 pre-set application programs**, based on Gema's 40 years experience, are a great help for less experienced users.
  - The **flat parts program** is ideal for the coating of panels and flat parts.
    - The **complex parts program** is designed for the coating of three dimensional parts with complex shapes such as profiles.
- 0

The **recoat program** parts is optimized for the re-coating of parts which have already been coated.

### Application programs library

- Advanced users can create and easily recall their library of application programs.
- Each program **includes all the application parameters** (powder output, air volume, high voltage, charging current).
- The programs are **automatically saved** and can be easily recalled when required.
- Each part can be coated always with its ideal settings.
  This strongly improves the application quality.