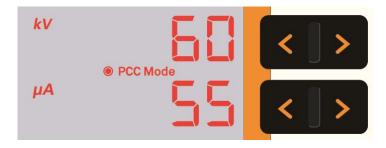

#### Advanced features

- Precise Charge Control (PCC) mode is automatically activated when Current is set below 10 μA.
  - $\circ~$  HV / Current display turns red
- Rinsing mode is used to remove powder accumulations from the injector / hose / gun.
  - Display shows a rotating green symbol