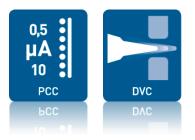

#### Power on your fingerprints

- The **OptiStar 4.0** control features the most advanced technologies to control the powder application:
  - PCC technology allows to optimize the electrostatic charging even with challenging powders
  - **DVC** technology grants the most precise and repeatable powder output settings
- A clear and easy to use interface makes it easy for every user to take advantage of these powerful technologies