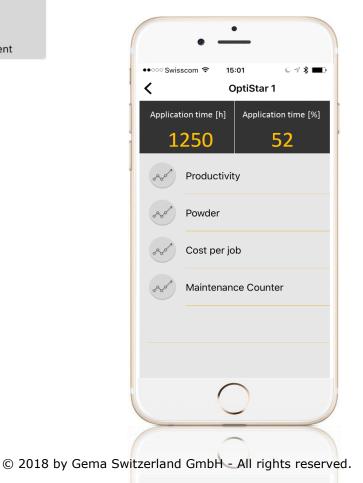

## Gema E-App Line Management

Line Management

Visualize coating productivity data. Statistics and cost calculations from production are automatically generated.

#### Advanced features

- The control unit offers the possibility to **monitor wearing parts** using up to 4 working hours reverse counters
- **Powder output correction factor** compensates the different hoses lengths and makes sure that all guns have the same powder output
- **Keyboard lock** prevents accidental modification of the parameters
- In case of failure the display shows an error code for **easier troubleshooting**