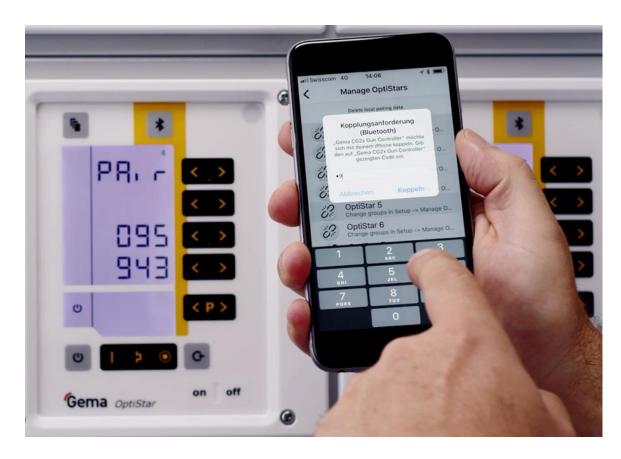

unt

#### Gema E-App Functions



### Gema E-App Application



Application

# Control and adjust coating parameters in real time.





Gema © 2018 by Gema Switzerland GmbH - All rights reserved.

## Gema E-App Line Management



Line Management

Visualize coating productivity data. Statistics and cost calculations from production are automatically generated.





## Gema E-App Setup



Setup

Configure OptiStar individually or in a group of control units. System information and diagnostic data are easily retrievable.





16:19

### Gema E-App Service



Service

# Access directly the operation manuals of the system components or the Gema website.





# Gema E-App Pairing

#### Download



Search for: Gema e-app IOS + Android Mobile App-Stores Optimized for 6" screen size

#### Pairing