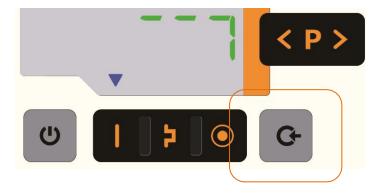

#### Advanced features

- The control unit offers the possibility to **monitor wearing parts** using up to 4 working hours reverse counters
- **Powder output correction factor** compensates the different hoses lengths and makes sure that all guns have the same powder output
- **Keyboard lock** prevents accidental modification of the parameters
- In case of failure the display shows an error code for **easier troubleshooting**