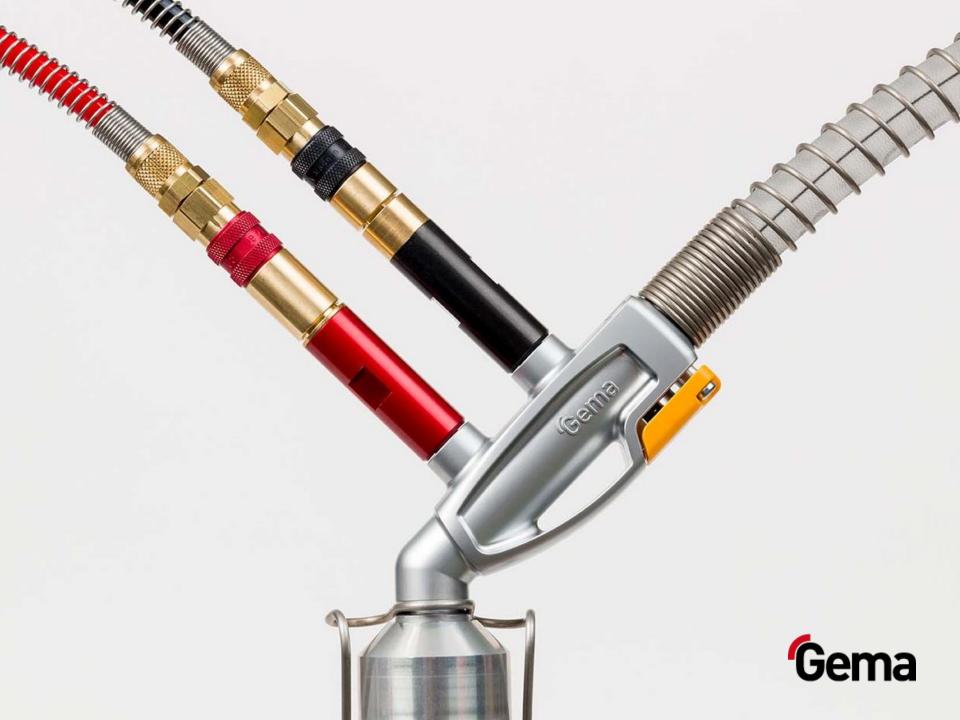

High performance powder conveying

Cartridge design Nozzle + Sleeve Powder flow Inline Design

### State-of-the-art injector

### ·Inline design

Unique injector geometry for accurate powder conveying and color change