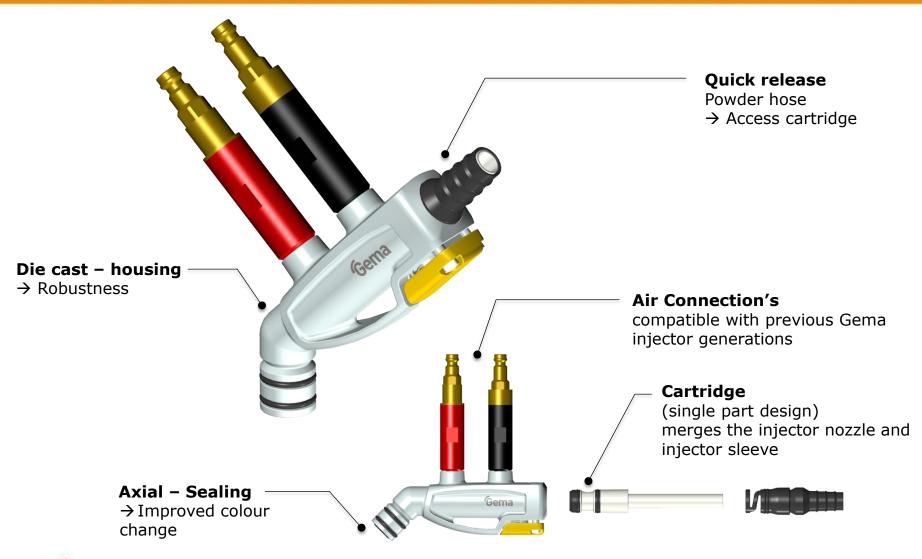

### OptiFlow IG07- Design features

## OptiFlow IG07 - First choice injector technology

The injector's unique single-component cartridge design reduces wear consumption, guarantees a long term consistent powder flow and enables even faster wear part exchange.

### Single-component cartridge design

By simply exchanging the innovative cartridge, the injector performance is optimally maintained

### Plug & Convey

All connections are equipped with a robust quick release mechanism, disconnected and reassembled with ease

### ·Inline design

Unique injector geometry for accurate powder conveying and color change