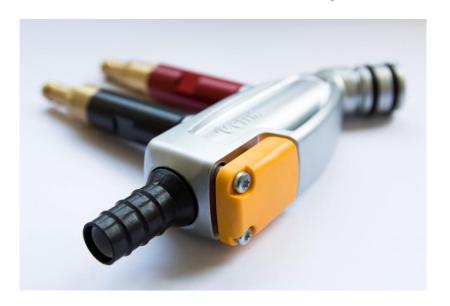

**OptiFlow**Inline Injector IG07

## OptiFlow IG07 - First choice injector technology

The injector's unique single-component cartridge design reduces wear consumption, guarantees a long term consistent powder flow and enables even faster wear part exchange.





High performance powder conveying

Cartridge design Nozzle + Sleeve Powder flow Inline Design



### State-of-the-art injector



### Single-component cartridge design

By simply exchanging the innovative cartridge, the injector performance is optimally maintained

### Plug & Convey

All connections are equipped with a robust quick release mechanism, disconnected and reassembled with ease

### ·Inline design

Unique injector geometry for accurate powder conveying and color change

#### Result

- Consistent powder output
- Quick and easy maintenance

### OptiFlow IG07- Design features



# OptiFlow IG07- Technology comparison