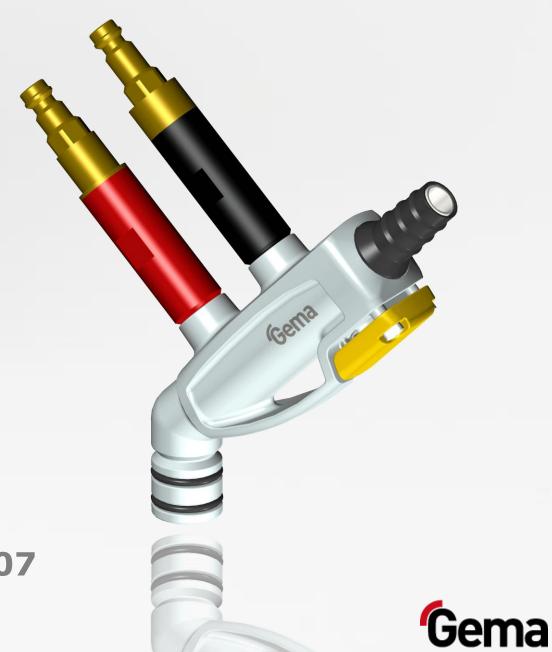

## OptiFlow IG07 - First choice injector technology

The injector's unique single-component cartridge design reduces wear consumption, guarantees a long term consistent powder flow and enables even faster wear part exchange.

High performance powder conveying

Cartridge design Nozzle + Sleeve Powder flow Inline Design

### Single-component cartridge design

By simply exchanging the innovative cartridge, the injector performance is optimally maintained