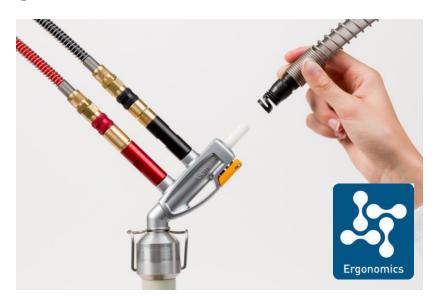

### Plug & Convey

All connections are equipped with a robust quick release mechanism, disconnected and reassembled with ease

### ·Inline design

Unique injector geometry for accurate powder conveying and color change