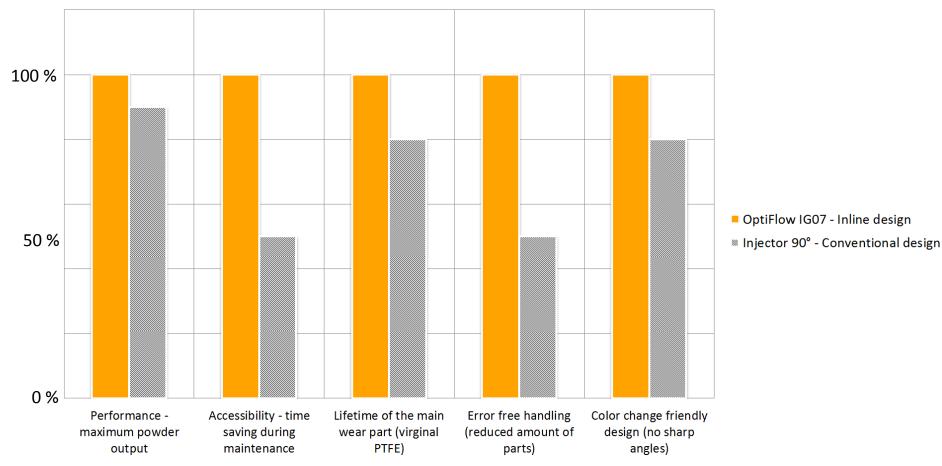

s unique single-component cartridge design reduces wear consumption, guarantees a long term consistent powder flow and enables even faster wear part exchange.





High performance powder conveying

Cartridge design Nozzle + Sleeve Powder flow Inline Design



### State-of-the-art injector



### Single-component cartridge design

By simply exchanging the innovative cartridge, the injector performance is optimally maintained

### Plug & Convey

All connections are equipped with a robust quick release mechanism, disconnected and reassembled with ease

### ·Inline design

Unique injector geometry for accurate powder conveying and color change

#### Result

- Consistent powder output
- Quick and easy maintenance

### OptiFlow IG07- Design features



# OptiFlow IG07- Technology comparison