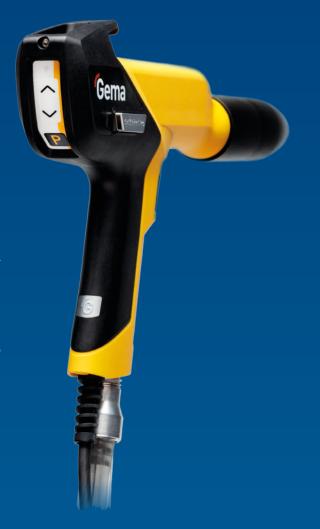

#### Maximum power

The new PowerBoost high-performance technology charges all powder types particularly efficiently. By pressing the PowerBoost button on the gun, the high-voltage generator switches to 110 kV powder charging capacity and delivers an outstanding coating performance.

#### Main features OptiSelect Pro manual gun

- PowerBoost high-performance technology
- Robust and ergonomic design for industrial environment
- PowerClean for quick and easy color changes
- Remote control for fast and flexible operation
- Usage of high-quality non-stick materials
- Extensive nozzle assortment for all coating demands
- ATEX certified gun and nozzle asortment