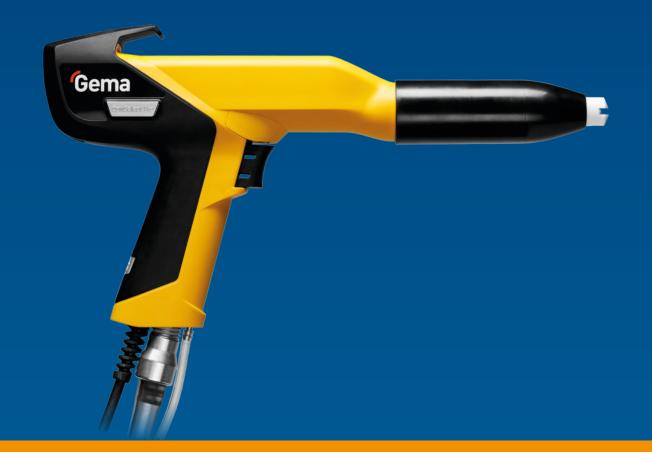

### OptiSelect® Pro

### The manual gun for maximum coating performance

#### Ergonomics and precision

The OptiSelect Pro gun is characterised by a very robust and durable design. The ergonomic gun lies balanced in the hand, has a good grip and enables you to coat efficiently and faster.

#### Main features OptiSelect Pro manual gun

- PowerBoost high-performance technology
- Robust and ergonomic design for industrial environment
- PowerClean for quick and easy color changes
- Remote control for fast and flexible operation
- Usage of high-quality non-stick materials
- Extensive nozzle assortment for all coating demands
- ATEX certified gun and nozzle asortment