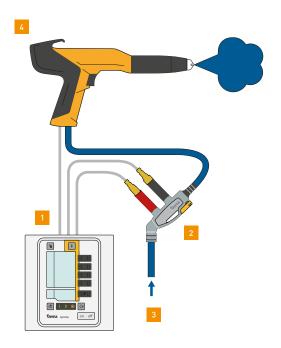

#### Perfect component interaction for optimum coating results

- The OptiStar® 4.0 control unit precisely controls and adjusts all pneumatic and electrostatic parameters of the application. With the new PowerBoost technology you increase the quantity of your coating through maximum area performance. The proven PCC mode ensures high quality through ideal powder charging. With the DVC technology, the powder output can be precisely adjusted.
- The OptiFlow injector precisely conveys the powder from the powder hopper to the gun ensuring a constant powder flow and uniform film thickness.
- OptiSelect Pro gun offers the highest transfer efficiency and perfect coating quality and is the ideal solution for frequent color changes.