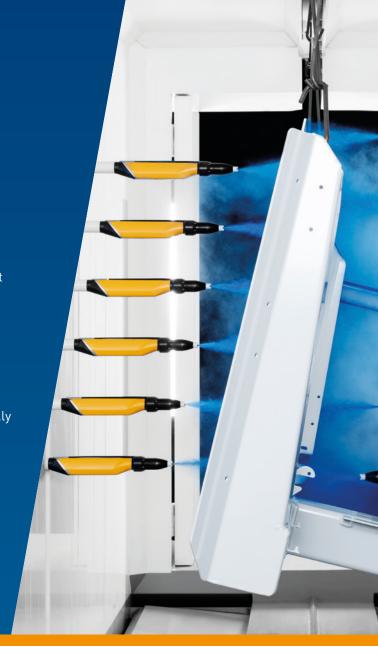

#### Applies the powder where needed

Complex part geometries won't slow you down. OptiSelect Pro simplifies the coating of difficult shapes by applying the powder precisely where needed.

#### Nozzle assortment for superior coating results

The extensive nozzle range ensures excellent powder distribution and charging efficiency. This enables the coating of all kind of objects with highest quality and performance.

The enhanced nozzle assortment in combination with PowerBoost technology offers new application flexibility for high-volume powder coating.

The durable non-stick nozzle materials prevent powder build-up and enable the quickest colour changes.