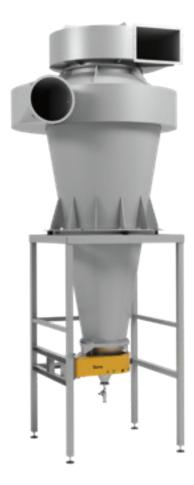

# Robust and highest separation efficiency

The MonoCyclone EZ05 is the next generation development of the proven Gema MonoCyclone design. Based on extensive airflow simulations and confirmed performance the MonoCylone is specifically designed and constructed to provide the highest reclaim separation efficiency. The EZ05 meets the highest demands and customer expectations for all types of organic powder. In addition, the fully adjustable orientation of the cyclone inlet and outlet enable increased installation flexibility.

#### **Customer Benefits:**

- Compact and space-saving design
- Increased plant layout flexibility
- Optimized cyclone body design reduces cleaning time
- Cyclone body designed to minimize powder cross contamination
- Compatible with any organic powder and Gema booth designs for easy integration