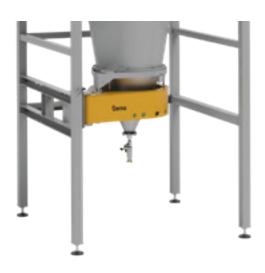

#### Color change and cleaning details

- Recovery cone lowers and swivels for easy access
- Integrated removable screen for coarse sieving
- Optional screen protection plate
- Connection for OptiFeed 4.0 bulk powder feed pump
- Integrated LED light for improved cyclone cleaning
- Multi-piece cleaning lance included