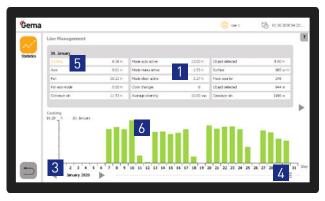

- 1 Operating data display of the selected day
- 2 Operating data display of the selected month
- 3 Selection of the month or year
- 4 Slider for selecting a specific day or month

- 5 Selection of the individual operating data for the graphical displays
- 6 Graphical display of the marked operating data