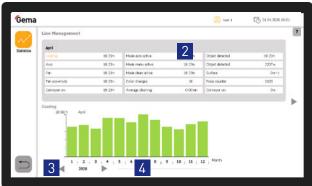

- 1 Operating data display of the selected day
- 2 Operating data display of the selected month
- 3 Selection of the month or year
- 4 Slider for selecting a specific day or month

- 5 Selection of the individual operating data for the graphical displays
- 6 Graphical display of the marked operating data