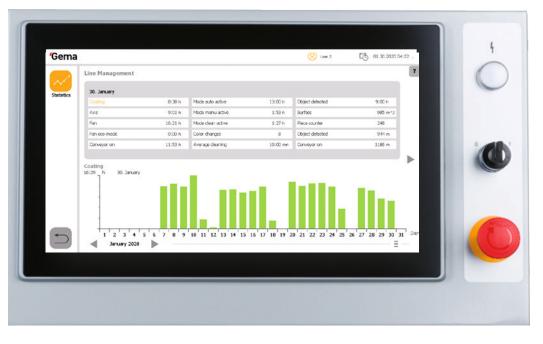

## Operating data at a glance

The Line Management option visualizes the coating system on the screen of the MagicControl 4.0 central control unit.

This gives the user a deeper insight into the utilization and efficiency of the line and enables to recognize potential for improvement of the production logistics, to carry out process optimizations and to increase the line availability and finally the productivity.

Clear visualization of production data in MagicControl 4.0

The most important operating data of the producing coating plant are continuously recorded and displayed on the screen in clearly structured diagrams and graphics:

- Total coating time
- Coating time in automatic mode
- Coating time in manual operation
- Number of color changes
- Total cleaning time
- Average cleaning time
- Movement time of the axes
- Duty cycle of the filter

- Duty cycle of the filter in Eco Mode
- Run-time of the conveyor
- Running meter of the conveyor
- Parts counter
- Parts running meter
- Part recognition period
- Coating area

The visually clearly structured user interface is multifunctional. All current operating data can be viewed on one page. The graphic display allows quick comparison of historical production data on a daily or monthly basis.